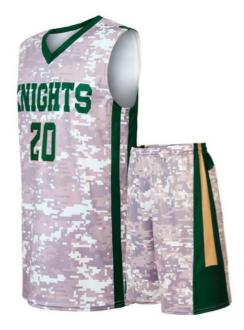

### **Description:**

100% Polyester Mesh Breathable, Quick Dry

Suitable For Children, Younth And Adults.

Packing: 1 Piece/poly Bag .

GSC-GS-301

**GSC-GS-303** 

### **Description:**

100% Polyester Mesh Breathable, Quick Dry

Suitable For Children, Younth And Adults.

Packing: 1 Piece/poly Bag.

**GSC-GS-306** 

**GSC-GS-305** 

**GSC-GS-307** 