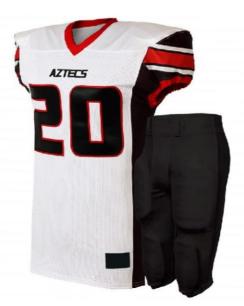

### **Description:**

Jersey: Tapered fitted jersey that is 100% Nylon 2-way Stretch Tricot Mesh on the body. Double yoked heavy dazzle shoulders, Features a 1-color v-neck trim with side panels that are 88% Nylon and 12% Spandex, which extend onto the arms.

Pant: 100% Spandex with a slotted elastic waistband. It features visible zigzag stitching on the body and at the pockets to keep pads secure.

The fully compressed pants include color side panel and are oJSered as a flat or lace-up front.

Packing: 1 Piece/poly Bag.

**GSC-GS-805** 

**GSC-GS-807** 

**GSC-GS-806** 

**GSC-GS-808** 