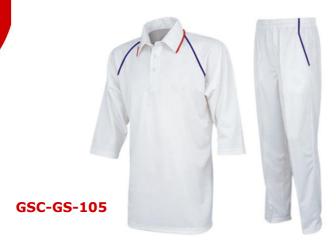

### **Description:**

Quick Dry Fabric, 100% Polyester. Suitable For Children, Youth And Adults. Customized Designs, Embroidery, Screen Printing, Sublimation Printing, Packing: 1 Piece/poly Bag. Color: Customize On Your Demand Size: Customize On Your Demand

GSC-GS-102

**GSC-GS-104** 

**GSC-GS-101** 

**GSC-GS-106** 