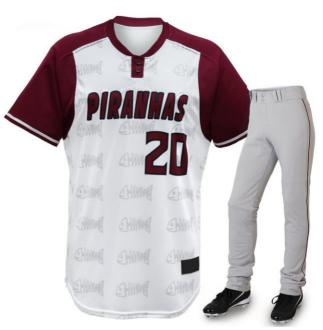

### **Description:**

100% Polyester Interlock Jerseys Fabric - 160 ~ 180 gsm

100% Polyester Jersey Fabric - 240 gsm

100% Polyester Micro Mesh Fabric - 160  $\sim$  180 gsm Suitable For Children, Younth And Adults.

Packing: 1 Piece/poly Bag.

GSC-GS-202

**GSC-GS-204** 

**GSC-GS-201** 

GSC-GS-203

Packing: 1 Piece/poly Bag .

**Color:** Customize On Your Demand **Size:** Customize On Your Demand

GSC-GS-202 GSC-GS-203