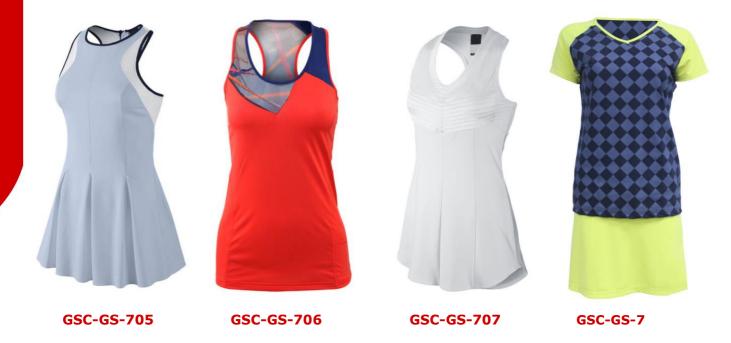

### **Description:**

100% Polyester Mesh Breathable, Quick Dry

Suitable For Children, Younth And Adults.

Packing: 1 Piece/poly Bag .

GSC-GS-301

**GSC-GS-303** 

### **Description:**

100% Polyester Mesh Breathable, Quick Dry

Suitable For Children, Younth And Adults.

Packing: 1 Piece/poly Bag.

**GSC-GS-306** 

**GSC-GS-305** 

**GSC-GS-307** 