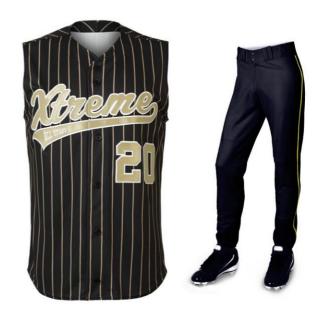

### Description:

Quick Dry Fabric, 100% Polyester.

Easy care and fast drying.

Mesh Stripes On The Sides For Increased Airflow.

Dri-fit Technology Wicks GSeat.

Suitable For Children, Younth And Adults.

Packing: 1 Piece/poly Bag.

**GSC-GS-502** 

**GSC-GS-504** 

**GSC-GS-501** 

GSC-GS-503