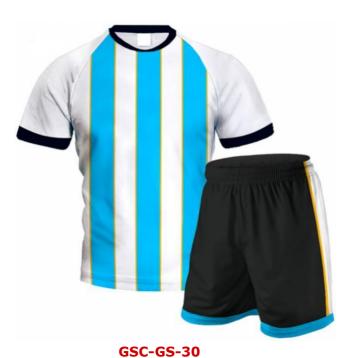

### **Description:**

100% Polyester Mesh Breathable, Quick Dry

Suitable For Children, Younth And Adults.

Packing: 1 Piece/poly Bag .

GSC-GS-301

**GSC-GS-303** 