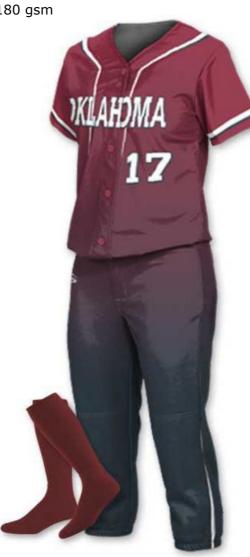

### **Description:**

100% Polyester Interlock Jerseys Fabric - 160 ~ 180 gsm

100% Polyester Jersey Fabric - 240 gsm

100% Polyester Micro Mesh Fabric - 160  $\sim$  180 gsm Suitable For Children, Younth And Adults.