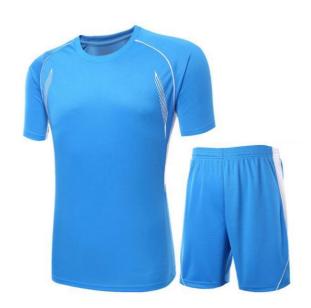

### **Description:**

100% Polyester Mesh Breathable, Quick Dry

Suitable For Children, Younth And Adults.

Packing: 1 Piece/poly Bag .

**GSC-GS-402** 

**GSC-GS-404** 

**GSC-GS-401** 

**GSC-GS-403** 