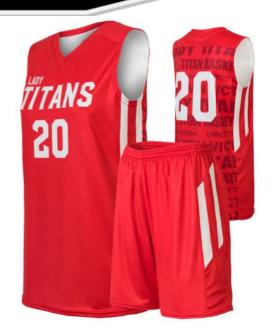

### **Description:**

Quick Dry Fabric, 100% Polyester.

Easy care and fast drying.

Mesh Stripes On The Sides For Increased Airflow.

Dri-fit Technology Wicks GSeat.

Suitable For Children, Younth And Adults.

Packing: 1 Piece/poly Bag.

**GSC-GS-606** 

GSC-GS-608

**GSC-GS-605** 

**GSC-GS-607** 