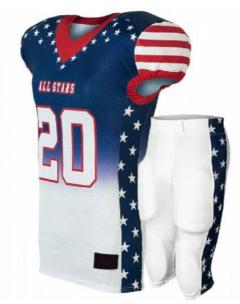

### **Description:**

Jersey: Tapered fitted jersey that is 100% Nylon 2-way Stretch Tricot Mesh on the body. Double yoked heavy dazzle shoulders, Features a 1-color v-neck trim with side panels that are 88% Nylon and 12% Spandex, which extend onto the arms.

Pant: 100% Spandex with a slotted elastic waistband. It features visible zigzag stitching on the body and at the pockets to keep pads secure.

The fully compressed pants include color side panel and are oJSered as a flat or lace-up front.

Packing: 1 Piece/poly Bag.

**GSC-GS-801** 

**GSC-GS-803** 

**GSC-GS-802** 

**GSC-GS-804** 