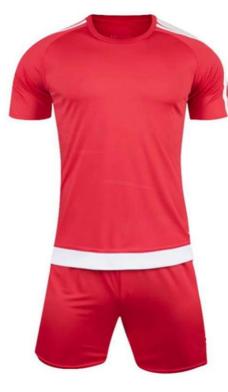

### **Description:**

100% Polyester Mesh Breathable, Quick Dry

Suitable For Children, Younth And Adults.

Packing: 1 Piece/poly Bag .

GSC-GS-301

**GSC-GS-303** 

### **Description:**

100% Polyester Mesh Breathable, Quick Dry

Suitable For Children, Younth And Adults.

Packing: 1 Piece/poly Bag.

**GSC-GS-306** 

**GSC-GS-305** 

**GSC-GS-307** 