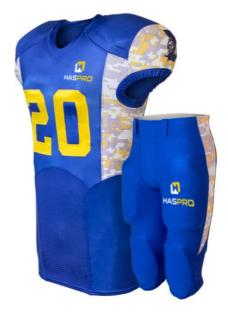

### **Description:**

Jersey: Tapered fitted jersey that is 100% Nylon 2-way Stretch Tricot Mesh on the body. Double yoked heavy dazzle shoulders, Features a 1-color v-neck trim with side panels that are 88% Nylon and 12% Spandex, which extend onto the arms.

Pant: 100% Spandex with a slotted elastic waistband. It features visible zigzag stitching on the body and at the pockets to keep pads secure.

The fully compressed pants include color side panel and are oJSered as a flat or lace-up front.

Packing: 1 Piece/poly Bag.

**GSC-GS-801** 

**GSC-GS-803** 

**GSC-GS-802** 

**GSC-GS-804** 