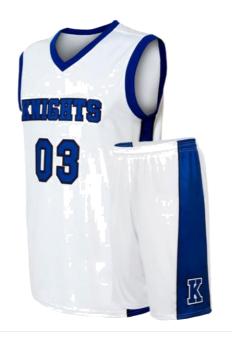

### **Description:**

100% Polyester Mesh Breathable, Quick Dry

Suitable For Children, Younth And Adults.

Packing: 1 Piece/poly Bag .

**GSC-GS-408** 