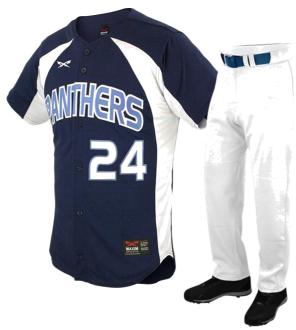

### **Description:**

100% Polyester Interlock Jerseys Fabric - 160 ~ 180 gsm

100% Polyester Jersey Fabric - 240 gsm

100% Polyester Micro Mesh Fabric - 160  $\sim$  180 gsm Suitable For Children, Younth And Adults.

Packing: 1 Piece/poly Bag.

GSC-GS-202

**GSC-GS-204** 

**GSC-GS-201** 

GSC-GS-203

Packing: 1 Piece/poly Bag .

**Color:** Customize On Your Demand **Size:** Customize On Your Demand

GSC-GS-202 GSC-GS-203