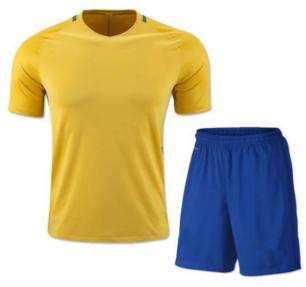

### **Description:**

100% Polyester Mesh Breathable, Quick Dry

Suitable For Children, Younth And Adults.

Packing: 1 Piece/poly Bag .

**GSC-GS-402** 

**GSC-GS-404** 

**GSC-GS-401** 

**GSC-GS-403** 