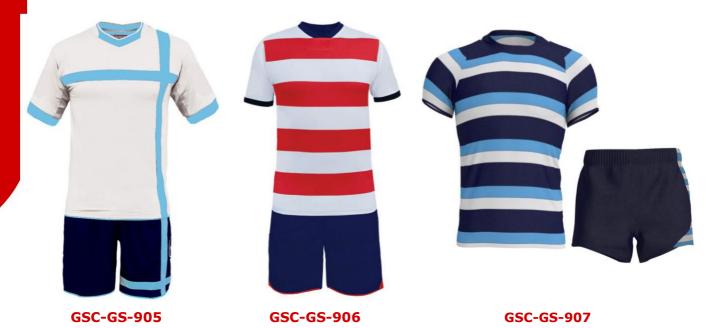

### **Description:**

100% Polyester Interlock Jerseys Fabric - 160 ~ 180 gsm

100% Polyester Jersey Fabric - 240 gsm

100% Polyester Micro Mesh Fabric - 160  $\sim$  180 gsm Suitable For Children, Younth And Adults.

Packing: 1 Piece/poly Bag .

**Color:** Customize On Your Demand **Size:** Customize On Your Demand

GSC-GS-202 GSC-GS-203