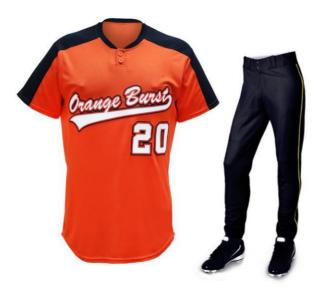

### **Description:**

100% Polyester Interlock Jerseys Fabric - 160 ~ 180 gsm

100% Polyester Jersey Fabric - 240 gsm

100% Polyester Micro Mesh Fabric - 160  $\sim$  180 gsm Suitable For Children, Younth And Adults.

Packing: 1 Piece/poly Bag.

GSC-GS-202

**GSC-GS-204** 

**GSC-GS-201** 

GSC-GS-203

Packing: 1 Piece/poly Bag .

**Color:** Customize On Your Demand **Size:** Customize On Your Demand

GSC-GS-202 GSC-GS-203