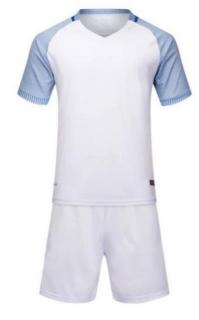

### **Description:**

100% Polyester Mesh Breathable, Quick Dry

Suitable For Children, Younth And Adults.

Packing: 1 Piece/poly Bag .

GSC-GS-301

**GSC-GS-303** 

### **Description:**

100% Polyester Mesh Breathable, Quick Dry

Suitable For Children, Younth And Adults.

Packing: 1 Piece/poly Bag.

**GSC-GS-306** 

**GSC-GS-305** 

**GSC-GS-307** 