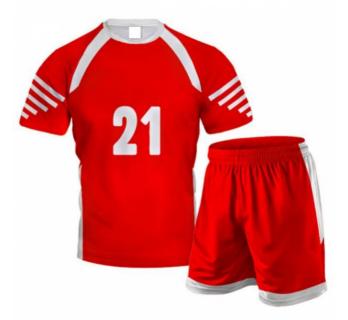

### **Description:**

100% Polyester Mesh Breathable, Quick Dry

Suitable For Children, Younth And Adults.

Packing: 1 Piece/poly Bag.

**GSC-GS-306** 

**GSC-GS-305** 

**GSC-GS-307** 