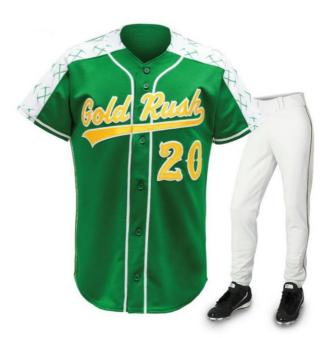

### Description:

Quick Dry Fabric, 100% Polyester.

Easy care and fast drying.

Mesh Stripes On The Sides For Increased Airflow.

Dri-fit Technology Wicks GSeat.

Suitable For Children, Younth And Adults.

Packing: 1 Piece/poly Bag.

**GSC-GS-502** 

**GSC-GS-504** 

**GSC-GS-501** 

GSC-GS-503