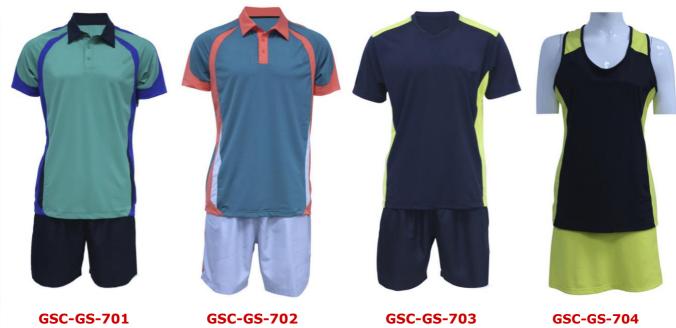

### **Description:**

Quick Dry Fabric, 100% Polyester. Suitable For Children, Youth And Adults. Customized Designs, Embroidery, Screen Printing, Sublimation Printing, Packing: 1 Piece/poly Bag. Color: Customize On Your Demand Size: Customize On Your Demand

GSC-GS-102

**GSC-GS-104** 

**GSC-GS-101** 

**GSC-GS-106** 