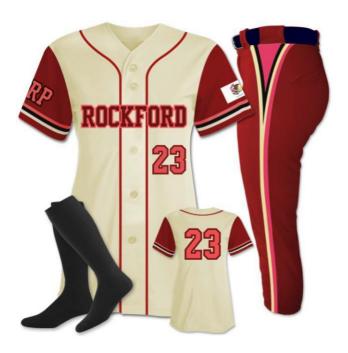

### **Description:**

100% Polyester Interlock Jerseys Fabric - 160 ~ 180 gsm

100% Polyester Jersey Fabric - 240 gsm

100% Polyester Micro Mesh Fabric - 160  $\sim$  180 gsm Suitable For Children, Younth And Adults.