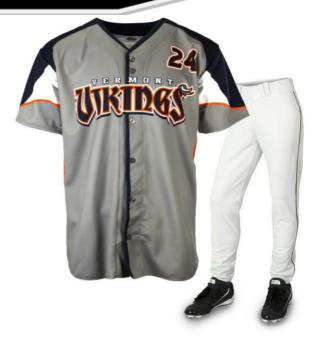

### **Description:**

Quick Dry Fabric, 100% Polyester.

Easy care and fast drying.

Mesh Stripes On The Sides For Increased Airflow.

Dri-fit Technology Wicks GSeat.

Suitable For Children, Younth And Adults.

Packing: 1 Piece/poly Bag.

**GSC-GS-506** 

**GSC-GS-508** 

GSC-GS-505

**GSC-GS-507** 