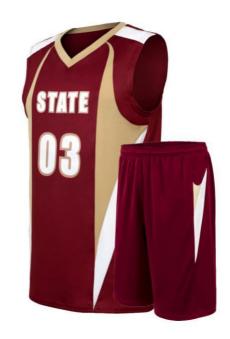

### Description:

Quick Dry Fabric, 100% Polyester.

Easy care and fast drying.

Mesh Stripes On The Sides For Increased Airflow.

Dri-fit Technology Wicks GSeat.

Suitable For Children, Younth And Adults.

Packing: 1 Piece/poly Bag.

**GSC-GS-502** 

**GSC-GS-504** 

**GSC-GS-501** 

GSC-GS-503