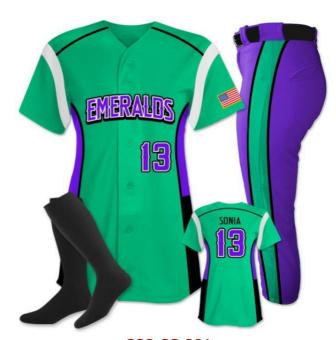

### **Description:**

Jersey: Tapered fitted jersey that is 100% Nylon 2-way Stretch Tricot Mesh on the body. Double yoked heavy dazzle shoulders, Features a 1-color v-neck trim with side panels that are 88% Nylon and 12% Spandex, which extend onto the arms.

Pant: 100% Spandex with a slotted elastic waistband. It features visible zigzag stitching on the body and at the pockets to keep pads secure.

The fully compressed pants include color side panel and are oJSered as a flat or lace-up front.

Packing: 1 Piece/poly Bag.

**GSC-GS-801** 

**GSC-GS-803** 

**GSC-GS-802** 

**GSC-GS-804** 