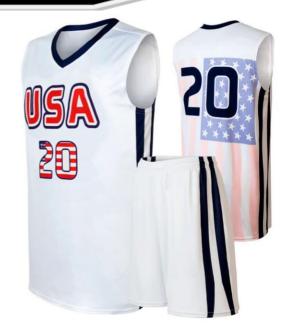

### **Description:**

100% Polyester Mesh Breathable, Quick Dry

Suitable For Children, Younth And Adults.

Packing: 1 Piece/poly Bag .

GSC-GS-301

**GSC-GS-303** 

### **Description:**

100% Polyester Mesh Breathable, Quick Dry

Suitable For Children, Younth And Adults.

Packing: 1 Piece/poly Bag.

**GSC-GS-306** 

**GSC-GS-305** 

**GSC-GS-307** 