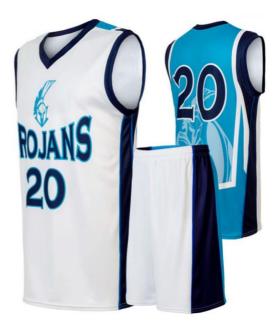

### **Description:**

100% Polyester Mesh Breathable, Quick Dry

Suitable For Children, Younth And Adults.

Packing: 1 Piece/poly Bag .

**GSC-GS-402** 

**GSC-GS-404** 

**GSC-GS-401** 

**GSC-GS-403** 