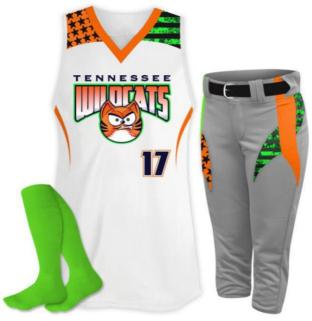

### **Description:**

Jersey: Tapered fitted jersey that is 100% Nylon 2-way Stretch Tricot Mesh on the body. Double yoked heavy dazzle shoulders, Features a 1-color v-neck trim with side panels that are 88% Nylon and 12% Spandex, which extend onto the arms.

Pant: 100% Spandex with a slotted elastic waistband. It features visible zigzag stitching on the body and at the pockets to keep pads secure.

The fully compressed pants include color side panel and are oJSered as a flat or lace-up front.

Packing: 1 Piece/poly Bag.

**GSC-GS-805** 

**GSC-GS-807** 

**GSC-GS-806** 

**GSC-GS-808** 