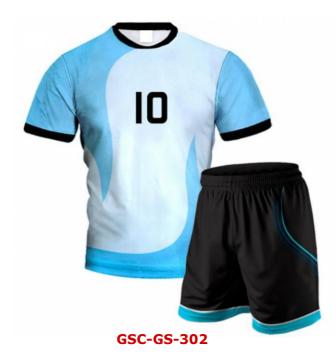

### **Description:**

100% Polyester Mesh Breathable, Quick Dry

Suitable For Children, Younth And Adults.

Packing: 1 Piece/poly Bag .

**GSC-GS-408** 