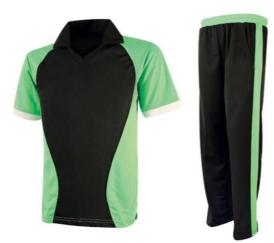

### **Description:**

Quick Dry Fabric, 100% Polyester. Suitable For Children, Youth And Adults. Customized Designs, Embroidery, Screen Printing, Sublimation Printing, Packing: 1 Piece/poly Bag. Color: Customize On Your Demand Size: Customize On Your Demand

GSC-GS-102

**GSC-GS-104** 

**GSC-GS-101** 

**GSC-GS-106** 