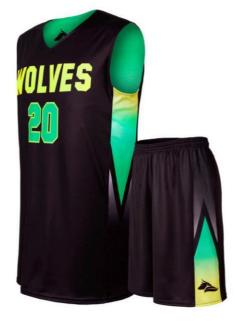

### **Description:**

Quick Dry Fabric, 100% Polyester.

Easy care and fast drying.

Mesh Stripes On The Sides For Increased Airflow.

Dri-fit Technology Wicks GSeat.

Suitable For Children, Younth And Adults.

Packing: 1 Piece/poly Bag.

**GSC-GS-602** 

**GSC-GS-604** 

**GSC-GS-601** 

GSC-GS-603