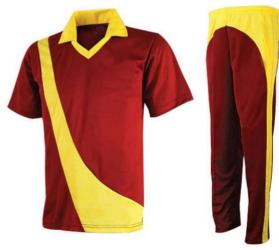

### **Description:**

Quick Dry Fabric, 100% Polyester. Suitable For Children, Youth And Adults. Customized Designs, Embroidery, Screen Printing, Sublimation Printing, Packing: 1 Piece/poly Bag. Color: Customize On Your Demand Size: Customize On Your Demand

GSC-GS-102

**GSC-GS-104** 

**GSC-GS-101** 

**GSC-GS-106** 