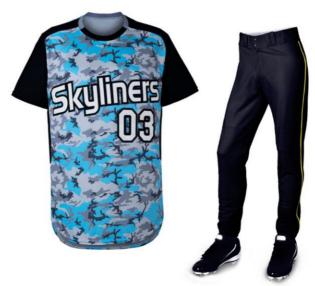

### **Description:**

Quick Dry Fabric, 100% Polyester.

Easy care and fast drying.

Mesh Stripes On The Sides For Increased Airflow.

Dri-fit Technology Wicks GSeat.

Suitable For Children, Younth And Adults.

Packing: 1 Piece/poly Bag.

**GSC-GS-602** 

**GSC-GS-604** 

**GSC-GS-601** 

GSC-GS-603