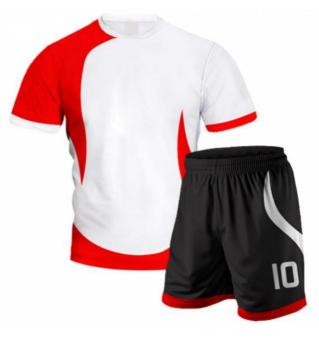

### Description:

Quick Dry Fabric, 100% Polyester.

Easy care and fast drying.

Mesh Stripes On The Sides For Increased Airflow.

Dri-fit Technology Wicks GSeat.

Suitable For Children, Younth And Adults.

Packing: 1 Piece/poly Bag.

**GSC-GS-502** 

**GSC-GS-504** 

**GSC-GS-501** 

GSC-GS-503