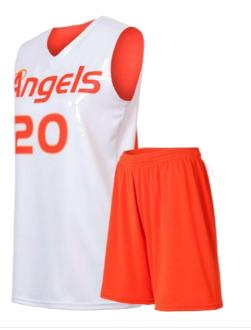

### **Description:**

100% Polyester Interlock Jerseys Fabric - 160 ~ 180 gsm

100% Polyester Jersey Fabric - 240 gsm

100% Polyester Micro Mesh Fabric - 160  $\sim$  180 gsm Suitable For Children, Younth And Adults.

Packing: 1 Piece/poly Bag .

**Color:** Customize On Your Demand **Size:** Customize On Your Demand

GSC-GS-202 GSC-GS-203