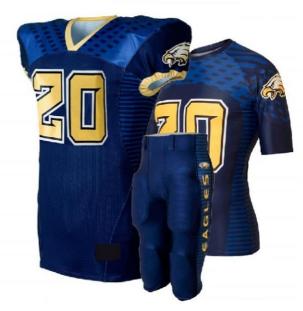

### **Description:**

Quick Dry Fabric, 100% Polyester.

Easy care and fast drying.

Mesh Stripes On The Sides For Increased Airflow.

Dri-fit Technology Wicks GSeat.

Suitable For Children, Younth And Adults.

Packing: 1 Piece/poly Bag.

**GSC-GS-602** 

**GSC-GS-604** 

**GSC-GS-601** 

GSC-GS-603