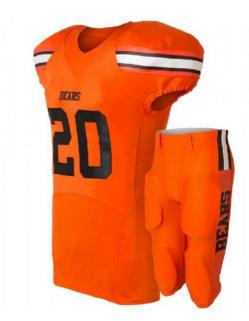

### **Description:**

Jersey: Tapered fitted jersey that is 100% Nylon 2-way Stretch Tricot Mesh on the body. Double yoked heavy dazzle shoulders, Features a 1-color v-neck trim with side panels that are 88% Nylon and 12% Spandex, which extend onto the arms.

Pant: 100% Spandex with a slotted elastic waistband. It features visible zigzag stitching on the body and at the pockets to keep pads secure.

The fully compressed pants include color side panel and are oJSered as a flat or lace-up front.

Packing: 1 Piece/poly Bag.

**GSC-GS-805** 

**GSC-GS-807** 

**GSC-GS-806** 

**GSC-GS-808** 