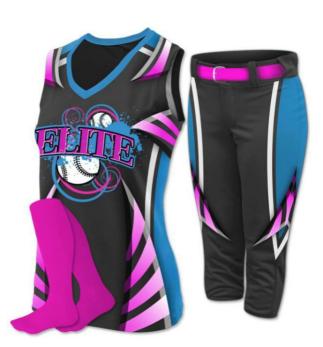

### **Description:**

100% Polyester Interlock Jerseys Fabric - 160 ~ 180 gsm

100% Polyester Jersey Fabric - 240 gsm

100% Polyester Micro Mesh Fabric - 160  $\sim$  180 gsm Suitable For Children, Younth And Adults.