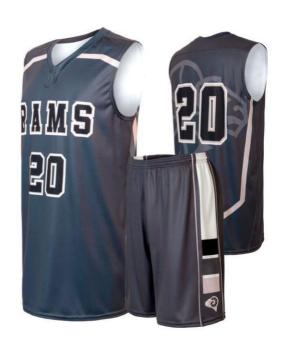

### **Description:**

100% Polyester Interlock Jerseys Fabric - 160 ~ 180 gsm

100% Polyester Jersey Fabric - 240 gsm

100% Polyester Micro Mesh Fabric - 160  $\sim$  180 gsm Suitable For Children, Younth And Adults.

Packing: 1 Piece/poly Bag.

GSC-GS-202

**GSC-GS-204** 

**GSC-GS-201** 

GSC-GS-203