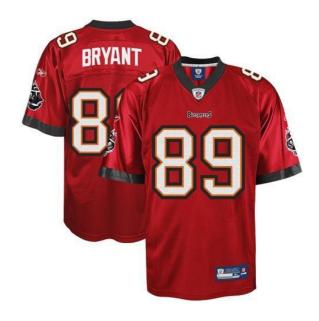

### **Description:**

Jersey: Tapered fitted jersey that is 100% Nylon 2-way Stretch Tricot Mesh on the body. Double yoked heavy dazzle shoulders, Features a 1-color v-neck trim with side panels that are 88% Nylon and 12% Spandex, which extend onto the arms.

Pant: 100% Spandex with a slotted elastic waistband. It features visible zigzag stitching on the body and at the pockets to keep pads secure.

The fully compressed pants include color side panel and are oJSered as a flat or lace-up front.

Packing: 1 Piece/poly Bag.

**GSC-GS-801** 

**GSC-GS-803** 

**GSC-GS-802** 

**GSC-GS-804** 