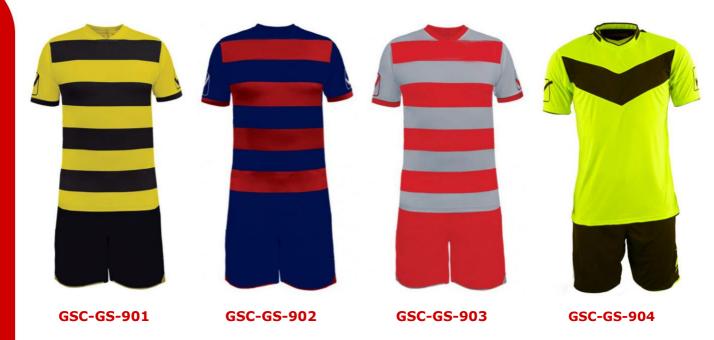

### **Description:**

100% Polyester Interlock Jerseys Fabric - 160 ~ 180 gsm

100% Polyester Jersey Fabric - 240 gsm

100% Polyester Micro Mesh Fabric - 160  $\sim$  180 gsm Suitable For Children, Younth And Adults.

Packing: 1 Piece/poly Bag.

GSC-GS-202

**GSC-GS-204** 

**GSC-GS-201** 

GSC-GS-203