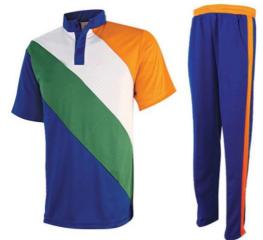

Piece/poly Bag .

**Color:** Customize On Your Demand **Size:** Customize On Your Demand





GSC-GS-202 GSC-GS-203

### **Description:**

Outer fabric material: 82% Nylon & 18% elastane Mesh Stripes On The Sides For Increased Airflow.

Dri-fit Technology Wicks GSeat.

Suitable For Children, Younth And Adults.

Packing: 1 Piece/poly Bag.





**Description:** 

Neck: IN THE COSTINA Material: 100% POLYESTER

**Feature:** High visibility, Breathable, Lightweight Suitable For Children, Younth And Adults.

Packing: 1 Piece/poly Bag.





### **Description:**

Quick Dry Fabric, 100% Polyester. Suitable For Children, Youth And Adults. Customized Designs, Embroidery, Screen Printing, Sublimation Printing, Packing: 1 Piece/poly Bag. Color: Customize On Your Demand Size: Customize On Your Demand



GSC-GS-102



**GSC-GS-104** 





**GSC-GS-101** 



**GSC-GS-106** 



# GRELO SPORTS CO

+92-304-6050109

info@grelosports.com

 $\times$ 

grelosports1@gmail.com

 $\times$ 

www.grelosports.com

 $\bigoplus$ 

2

Igbal Pura Chrind Road P/O Chano Moom, Sialkot 51310 Pakistan.