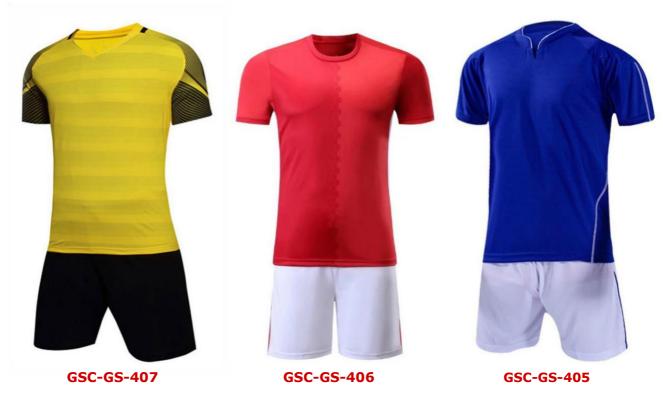

### **Description:**

100% Polyester Mesh Breathable, Quick Dry

Suitable For Children, Younth And Adults.

Packing: 1 Piece/poly Bag .

GSC-GS-301

**GSC-GS-303** 

### **Description:**

100% Polyester Mesh Breathable, Quick Dry

Suitable For Children, Younth And Adults.

Packing: 1 Piece/poly Bag.

**GSC-GS-306** 

**GSC-GS-305** 

**GSC-GS-307** 