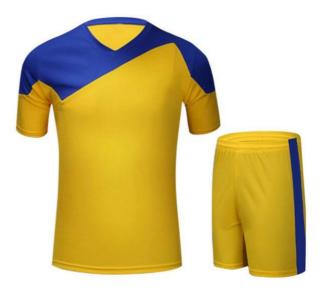

### **Description:**

100% Polyester Mesh Breathable, Quick Dry

Suitable For Children, Younth And Adults.

Packing: 1 Piece/poly Bag .

GSC-GS-301

**GSC-GS-303** 

### **Description:**

100% Polyester Mesh Breathable, Quick Dry

Suitable For Children, Younth And Adults.

Packing: 1 Piece/poly Bag.

**GSC-GS-306** 

**GSC-GS-305** 

**GSC-GS-307** 