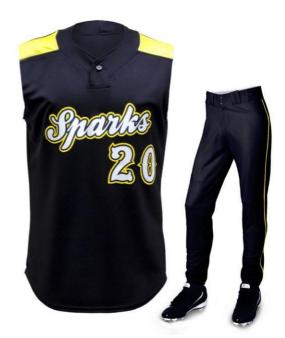

### **Description:**

Jersey: Tapered fitted jersey that is 100% Nylon 2-way Stretch Tricot Mesh on the body. Double yoked heavy dazzle shoulders, Features a 1-color v-neck trim with side panels that are 88% Nylon and 12% Spandex, which extend onto the arms.

Pant: 100% Spandex with a slotted elastic waistband. It features visible zigzag stitching on the body and at the pockets to keep pads secure.

The fully compressed pants include color side panel and are oJSered as a flat or lace-up front.

Packing: 1 Piece/poly Bag.

**GSC-GS-801** 

**GSC-GS-803** 

**GSC-GS-802** 

**GSC-GS-804** 