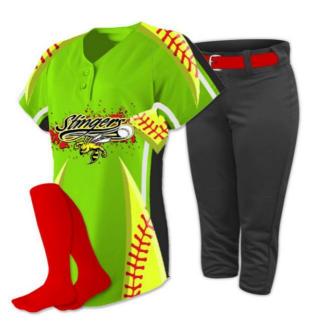

### **Description:**

Jersey: Tapered fitted jersey that is 100% Nylon 2-way Stretch Tricot Mesh on the body. Double yoked heavy dazzle shoulders, Features a 1-color v-neck trim with side panels that are 88% Nylon and 12% Spandex, which extend onto the arms.

Pant: 100% Spandex with a slotted elastic waistband. It features visible zigzag stitching on the body and at the pockets to keep pads secure.

The fully compressed pants include color side panel and are oJSered as a flat or lace-up front.

Packing: 1 Piece/poly Bag.

**GSC-GS-801** 

**GSC-GS-803** 

**GSC-GS-802** 

**GSC-GS-804** 