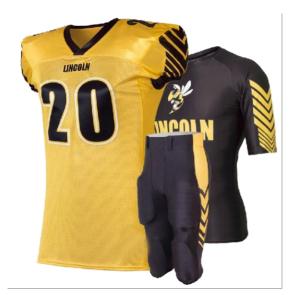

### **Description:**

Jersey: Tapered fitted jersey that is 100% Nylon 2-way Stretch Tricot Mesh on the body. Double yoked heavy dazzle shoulders, Features a 1-color v-neck trim with side panels that are 88% Nylon and 12% Spandex, which extend onto the arms.

Pant: 100% Spandex with a slotted elastic waistband. It features visible zigzag stitching on the body and at the pockets to keep pads secure.

The fully compressed pants include color side panel and are oJSered as a flat or lace-up front.

Packing: 1 Piece/poly Bag.

**GSC-GS-805** 

**GSC-GS-807** 

**GSC-GS-806** 

**GSC-GS-808** 