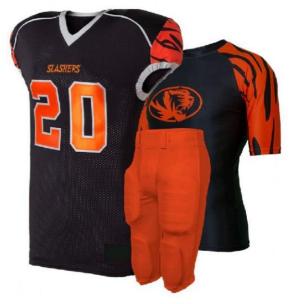

### **Description:**

Jersey: Tapered fitted jersey that is 100% Nylon 2-way Stretch Tricot Mesh on the body. Double yoked heavy dazzle shoulders, Features a 1-color v-neck trim with side panels that are 88% Nylon and 12% Spandex, which extend onto the arms.

Pant: 100% Spandex with a slotted elastic waistband. It features visible zigzag stitching on the body and at the pockets to keep pads secure.

The fully compressed pants include color side panel and are oJSered as a flat or lace-up front.

Packing: 1 Piece/poly Bag.

**GSC-GS-801** 

**GSC-GS-803** 

**GSC-GS-802** 

**GSC-GS-804** 