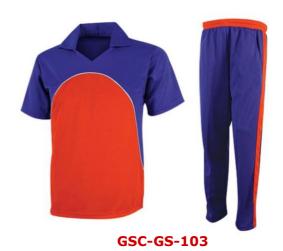

### **Description:**

Quick Dry Fabric, 100% Polyester. Suitable For Children, Youth And Adults. Customized Designs, Embroidery, Screen Printing, Sublimation Printing, Packing: 1 Piece/poly Bag. Color: Customize On Your Demand Size: Customize On Your Demand

GSC-GS-102

**GSC-GS-104** 

**GSC-GS-101** 

**GSC-GS-106** 